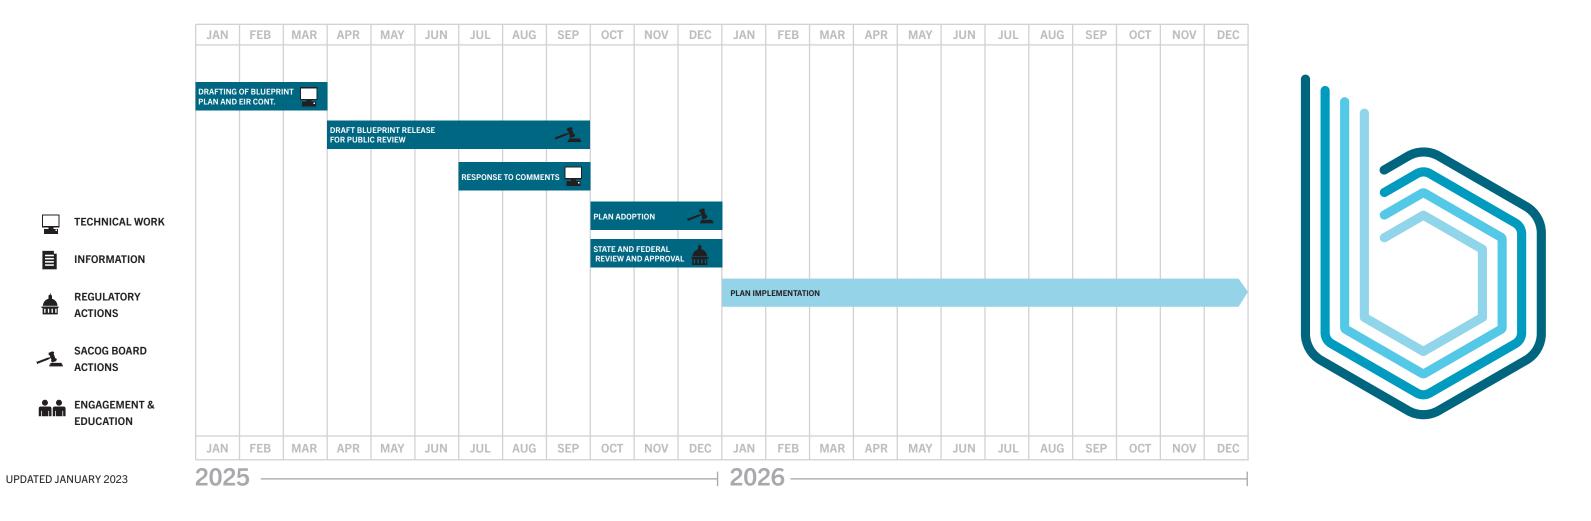

## **Blueprint Process**

SACOG is engaging all stakeholders and the public in the development of the Blueprint for 2050 (Metropolitan Transportation Plan/ Sustainable Communities Strategy). This timeline outlines the key technical, education and engagement, and regulatory and board actions. For more information visit sacog.org/blueprint.

| APR                                                                          | MAY                           | JUN                                | JUL                             | AUG         | SEP        | ОСТ        | NOV      | DEC |
|------------------------------------------------------------------------------|-------------------------------|------------------------------------|---------------------------------|-------------|------------|------------|----------|-----|
|                                                                              |                               |                                    |                                 |             |            |            |          |     |
|                                                                              |                               |                                    | FINAL PREFERRED PATHWAY TO 2050 |             |            |            |          |     |
|                                                                              |                               |                                    |                                 |             |            |            |          |     |
|                                                                              |                               |                                    |                                 |             |            |            |          |     |
|                                                                              |                               |                                    |                                 |             |            |            |          |     |
| PREFERRE<br>TO 2050 R<br>INDICATOR                                           | D PATHWAY<br>ESULTS AND<br>RS |                                    |                                 |             |            |            |          |     |
|                                                                              |                               |                                    |                                 |             |            |            |          |     |
| NOTICE OF PREPARATION<br>FOR THE BLUEPRINT<br>ENVIRONMENTAL IMPACT<br>REPORT |                               |                                    |                                 |             |            |            |          |     |
|                                                                              |                               |                                    |                                 |             |            |            |          |     |
|                                                                              |                               | DRAFTING OF BLUEPRINT PLAN AND EIR |                                 |             |            |            |          |     |
|                                                                              |                               |                                    | DDEEEDDE                        | D DATI WAAN | TO 0050 TO | UR OF CITY |          |     |
|                                                                              |                               |                                    |                                 | ITY BOARDS  |            |            | LUUNCILS | 'nň |
|                                                                              |                               |                                    |                                 |             |            |            |          |     |
|                                                                              |                               | 1                                  |                                 |             |            |            |          |     |
|                                                                              |                               |                                    |                                 |             |            |            |          |     |
|                                                                              |                               |                                    |                                 |             |            |            |          |     |
| APR                                                                          | MAY                           | JUN                                | JUL                             | AUG         | SEP        | ОСТ        | NOV      | DEC |
|                                                                              |                               |                                    |                                 |             |            |            |          |     |