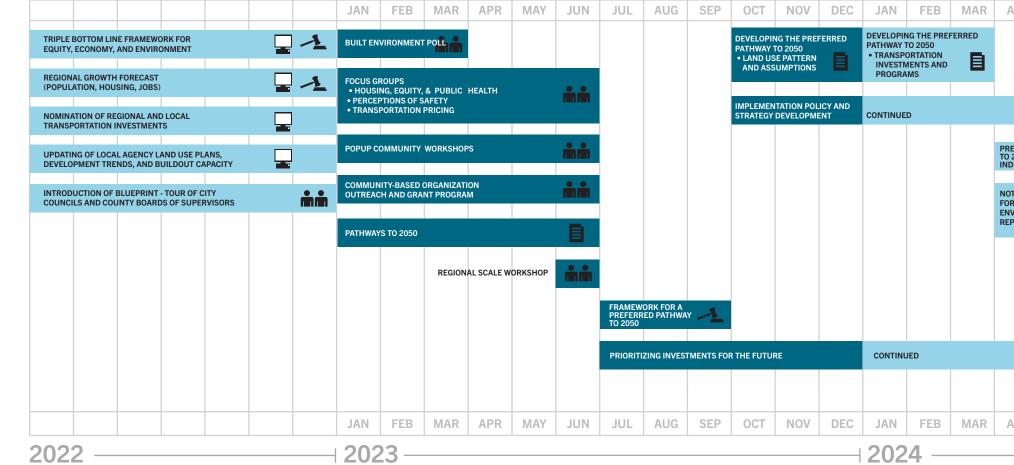

## **Blueprint Process**

SACOG is engaging all stakeholders and the public in the development of the Blueprint for 2050 (Metropolitan Transportation Plan/ Sustainable Communities Strategy). This timeline outlines the key technical, education and engagement, and regulatory and board actions. For more information visit sacog.org/blueprint.

| APR                                                                          | MAY                           | JUN                                | JUL                             | AUG         | SEP        | ОСТ        | NOV      | DEC |
|------------------------------------------------------------------------------|-------------------------------|------------------------------------|---------------------------------|-------------|------------|------------|----------|-----|
|                                                                              |                               |                                    |                                 |             |            |            |          |     |
|                                                                              |                               |                                    | FINAL PREFERRED PATHWAY TO 2050 |             |            |            |          |     |
|                                                                              |                               |                                    |                                 |             |            |            |          |     |
|                                                                              |                               |                                    |                                 |             |            |            |          |     |
|                                                                              |                               |                                    |                                 |             |            |            |          |     |
| PREFERRE<br>TO 2050 R<br>INDICATOR                                           | D PATHWAY<br>ESULTS AND<br>RS |                                    |                                 |             |            |            |          |     |
|                                                                              |                               |                                    |                                 |             |            |            |          |     |
| NOTICE OF PREPARATION<br>FOR THE BLUEPRINT<br>ENVIRONMENTAL IMPACT<br>REPORT |                               |                                    |                                 |             |            |            |          |     |
|                                                                              |                               |                                    |                                 |             |            |            |          |     |
|                                                                              |                               | DRAFTING OF BLUEPRINT PLAN AND EIR |                                 |             |            |            |          |     |
|                                                                              |                               |                                    | DDEEEDDE                        | D DATI WAAN | TO 0050 TO | UR OF CITY |          |     |
|                                                                              |                               |                                    |                                 | ITY BOARDS  |            |            | LUUNCILS | 'nň |
|                                                                              |                               |                                    |                                 |             |            |            |          |     |
|                                                                              |                               | 1                                  |                                 |             |            |            |          |     |
|                                                                              |                               |                                    |                                 |             |            |            |          |     |
|                                                                              |                               |                                    |                                 |             |            |            |          |     |
| APR                                                                          | MAY                           | JUN                                | JUL                             | AUG         | SEP        | ОСТ        | NOV      | DEC |
|                                                                              |                               |                                    |                                 |             |            |            |          |     |